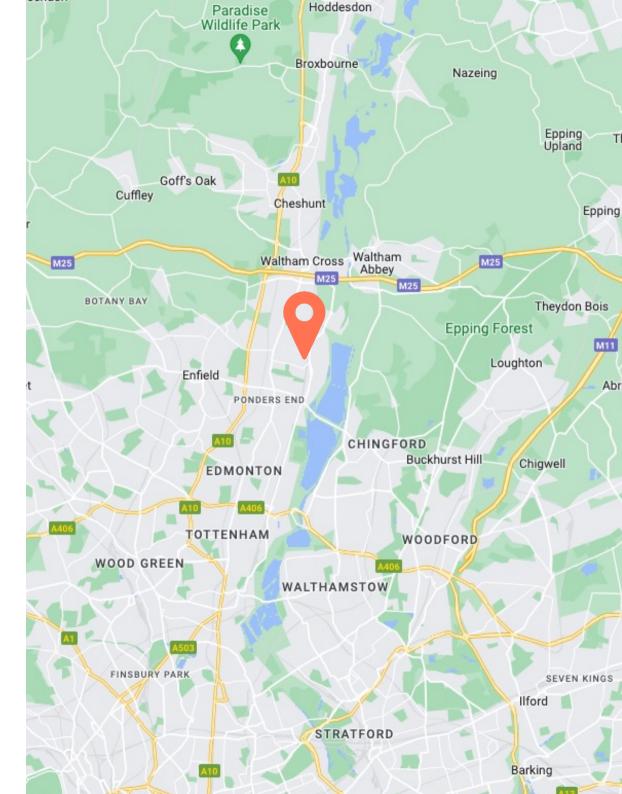

## Location

- Close proximity to A1055 which links the site to the A406 North Circular (4 miles south) and the A10 providing
- direct access into Central London (12 miles).
- The M25 (J25) is located 4 miles north and the M11 Motorway is 8 miles to the east.
- Estate is in walking distance to Brimsdown Rail station which provides regular services into
- London Liverpool Street and the West End via Tottenham Hale (Victoria Line) and north to Stansted Airport.