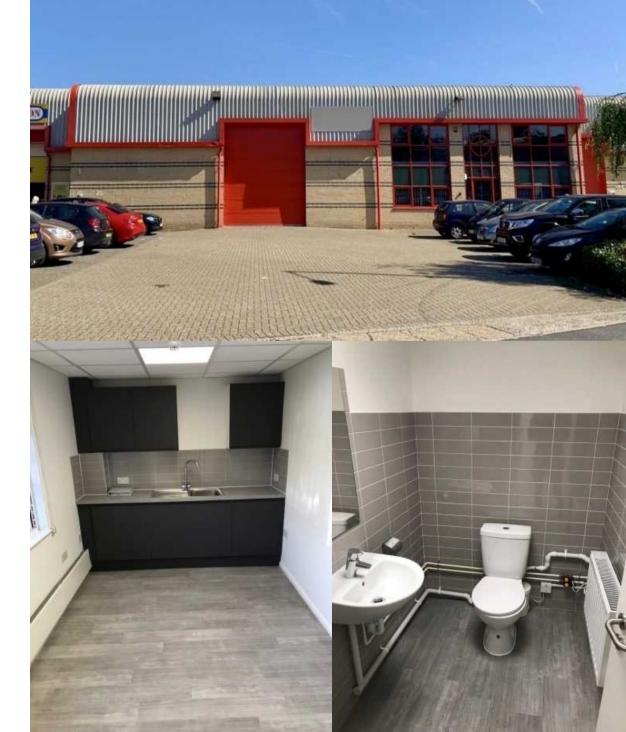

## INDUSTRIAL UNIT TO LET

Newly refurbished warehouse in Enfield

Includes kitchen and toilet facilities

Great road and rail transport links nearby

Unit 4 Dencoram Business Centre, Dundee Way, Enfield, EN3 7SX

#### **Key Features**

- 11,000 sq ft in size
- Fully refurbished
- Steel portal frame construction with brick elevations
- 7.0m eaves height
- 1 x electric roller shutter door
- Ancillary offices
- Excellent car parking provisions
- Toilet & kitchen facilities