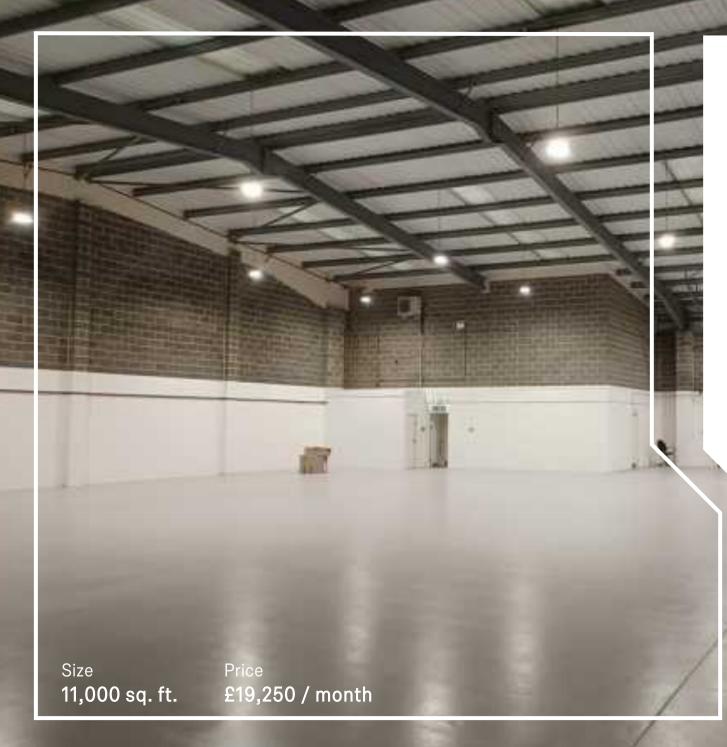

### Details

Newly refurbished 11,000 sq ft warehouse available in Enfield.

#### **Key Features**

- 11,000 sq ft in size
- Fully refurbished
- Steel portal frame construction with brick elevations
- 7.0m eaves height
- 1 x electric roller shutter door
- Ancillary offices
- Excellent car parking provisions
- Toilet & kitchen facilities

# **Pricing**

| Monthly | £19,250  | £1.75 /sq ft.  |
|---------|----------|----------------|
| Annual  | £231,000 | £21.00 /sq ft. |