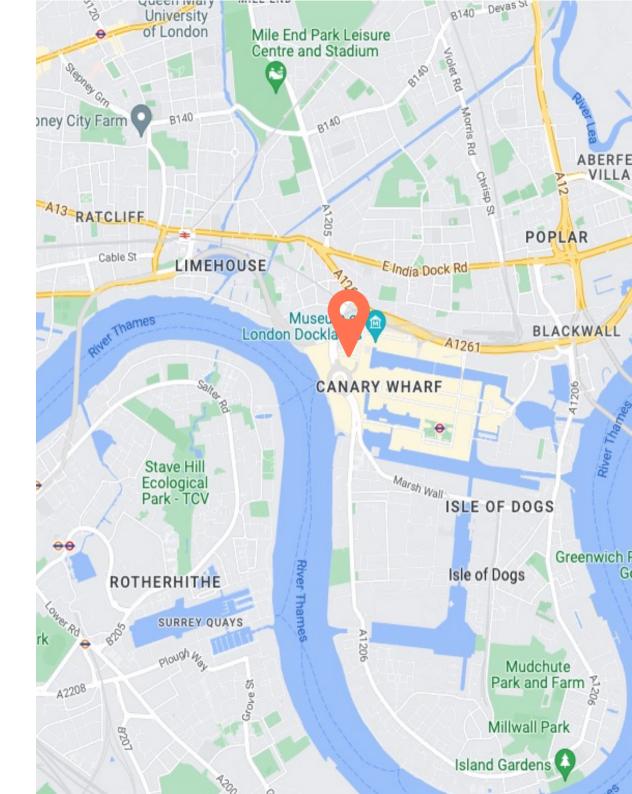

# INDUSTRIAL UNIT TO LET

Well located space within secure multi-storey car park in Canary Wharf.

Ideal for medium to long term warehouse storage, fulfilment and logistics orientated businesses.

> 1 Westferry Circus, London, E14 4HD

## Location

Outside the Congestion Zone and within ULEZ and LEZ Charge Zones the site is well positioned in Canary Wharf, home to the highest population density in the UK with 106,716 people per square kilometre, world renown international business centre and more than 300 shops, cafés, bars, restaurants, fitness facilities and other businesses. Located between the Isle of Dogs and Poplar, occupiers benefit from good transport links via the Jubilee Line and DLR while the East India Dock Road and A12 provides access into other areas of the borough such as Whitechapel, Bethnal Green and beyond into the City of London and Hackney.

1 Westferry Circus, London, E14 4HD