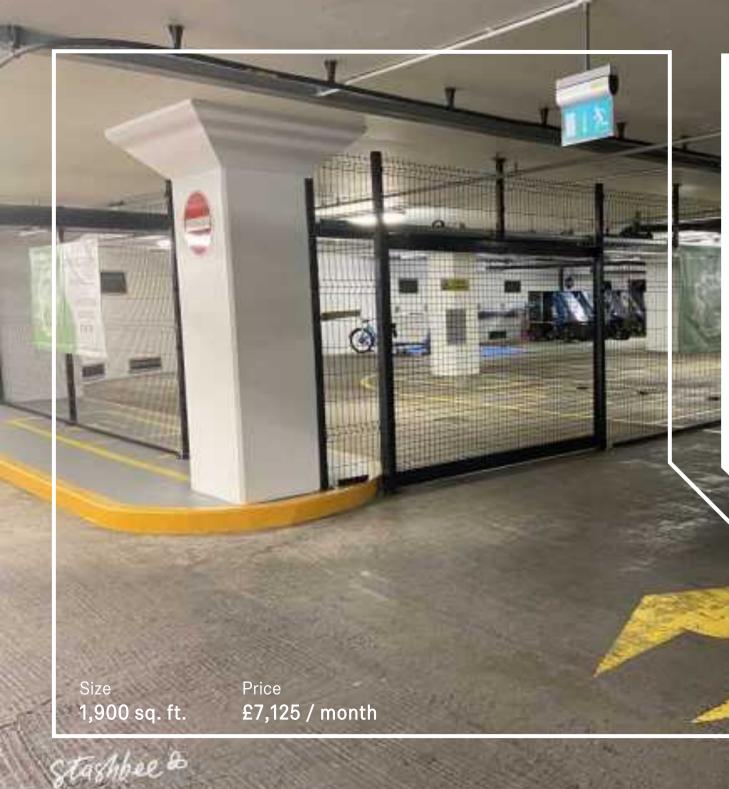

## **Details**

Space available to rent in well-maintained and secure multi-store car park in Canary Wharf. The space comprises of 1,900 sq ft of secure and dedicated space constructed of security mesh fencing with 2.5m secure sliding access door.

Located on level -1 the space benefits from easy access to the entrance and exit of the car park, secure vehicle and pedestrian access, CCTV coverage and accessible on a 24/7 basis.

The space has metered electricity with potential to install three-pin sockets if required. Offered as a dedicated or shared space in the current arrangement with the potential to subdivide the space with fencing if required.

#### **Services and features**

- CCTV
- Security patrols
- Lighting
- Metered electricity
- Mesh security fencing
- Max height 2 metres

Rates advertised assume a short-term, flexible agreement. Longer term leases taking the full space will be able to achieve more favourable rates.

# **Pricing**

| Monthly | £7,125  | £3.75 /sq ft.  |
|---------|---------|----------------|
| Annual  | £85,500 | £45.00 /sq ft. |