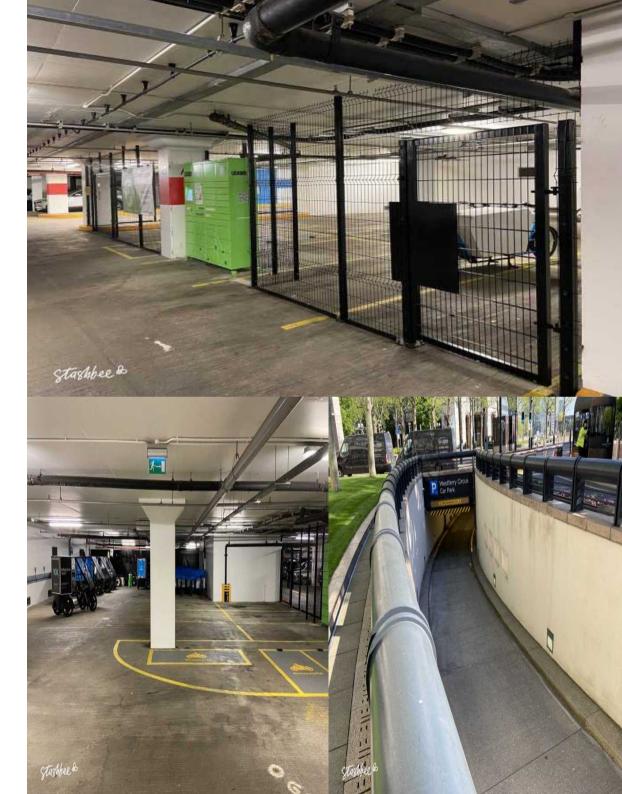

## **Details**

Space available to rent in well-maintained and secure multi-store car park in Canary Wharf. The space comprises of 1,900 sq ft of secure and dedicated space constructed of security mesh fencing with 2.5m secure sliding access door.

Located on level -1 the space benefits from easy access to the entrance and exit of the car park, secure vehicle and pedestrian access, CCTV coverage and accessible on a 24/7 basis.

The space has metered electricity with potential to install three-pin sockets if required. Offered as a dedicated or shared space in the current arrangement with the potential to subdivide the space with fencing if required.

#### **Services and features**

- CCTV
- Security patrols
- Lighting
- Metered electricity
- Mesh security fencing
- Max height 2 metres

Rates advertised assume a short-term, flexible agreement. Longer term leases taking the full space will be able to achieve more favourable rates.