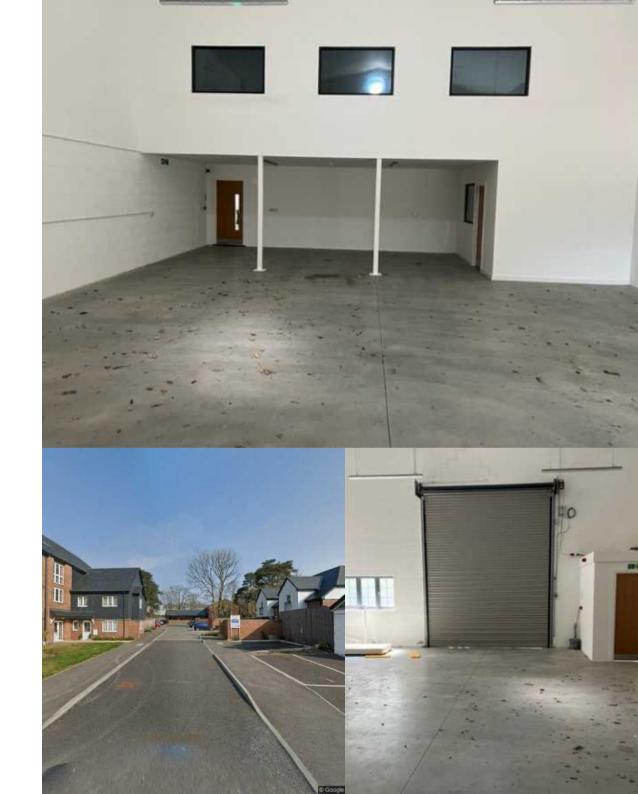

# INDUSTRIAL UNIT TO LET

Modern warehouse unit in a shared building

Large roller shutter access

2 Windsor Business Centre, Crown Drive, Heathfield, TN21 8FP

Stashbee &

# **Details**

Modern warehouse unit space available in a shared building - **mezzanine not included**. The space will be ideal for storage.

#### **Features**

- 1,292 square feet available on Ground Floor
- 24/7 access
- Electricity and Water available, cost not included in the rent
- Roller Shutter
- Gated Yard
- Parking available upon request
- Business Rates not applicable